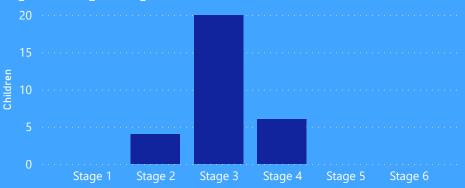

|                     |
| Year 6 | 30     |                  | 23%      |                  |                     |
| Total  | 81     |                  | 9%       |                  |                     |

# Passes

| Year   | Pupils | Safe Self Rescue | Swim 25m | Range of Strokes | National Curriculum |
|--------|--------|------------------|----------|------------------|---------------------|
| Year 4 | 28     |                  |          |                  |                     |
| Year 5 | 23     |                  |          |                  |                     |
| Year 6 | 30     |                  | 7        |                  |                     |
| Total  | 81     |                  | 7        |                  |                     |

#### Highest Stage Badge Achieved



## Aquatic Skills Badge



### Safe Self Rescue Badge



Report Date

24/03/2023