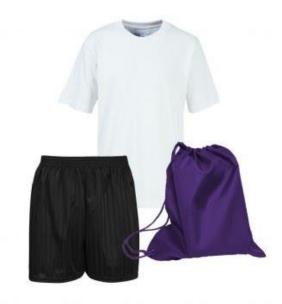

#### School uniform consists of the following:

- White polo shirt
- Purple jumper or cardigan
- Grey trousers/skirt/pinafore/shorts
- Purple gingham summer dress
- Black school shoes/plain black school trainers with black soles (no large distinctive logos) Boots can be worn in winter months these must be plain black, ankle height and with no heel.
- Wellies (optional)
- One small watch and a pair of stud earrings (no other jewellery or smart watches permitted). For health and safety reasons, children must be able to remove their own earrings.

#### PE Uniform:

Our PE uniform consists of:

- Plain white t-shirt
- Plain black shorts or jogging pants
- Plain black hoody (optional)
- Black trainers (as plain as possible) or suitable black footwear for outdoor PE sessions.