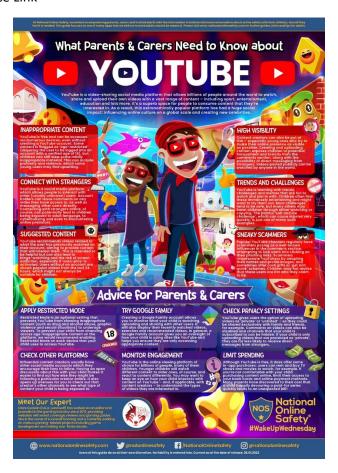

### **E-Safety Guides**

Useful WatsApp guide for parents:

https://ringway.eschools.co.uk/web/factsheets and guidance for parentscarers/647816

Reminder about our E-Safety link to lots of guides for Parents/Carers. Please let school know if there are any platforms your children are using that you would like some advice /guidance on and we can try and source this for you and add to the page.