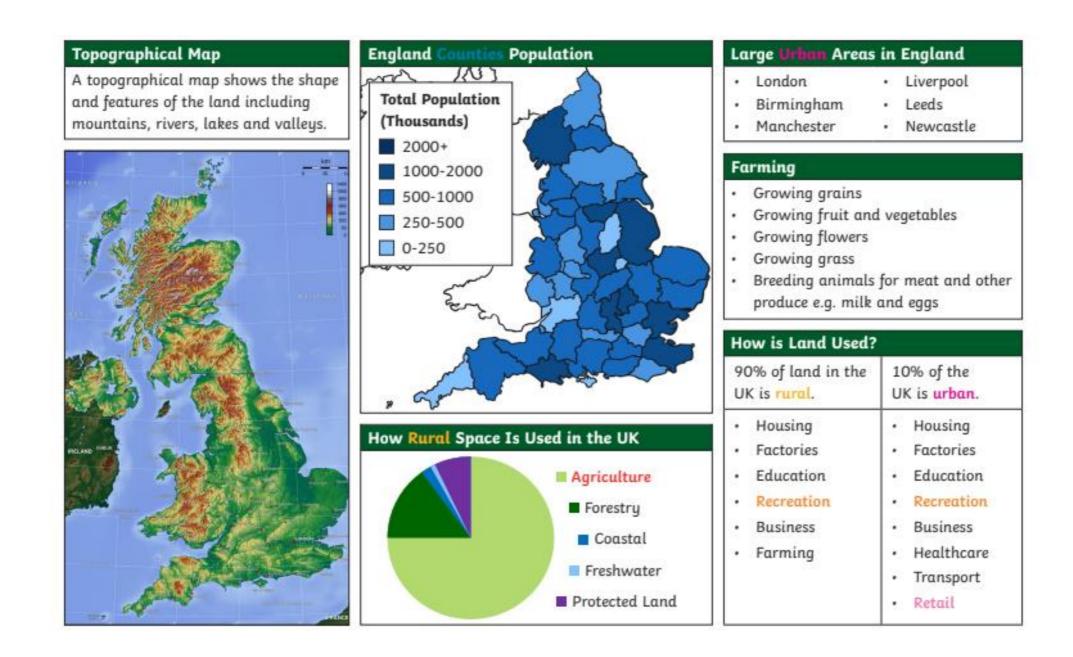

| Key Vocabulary |                                                                                        | Sketch Map                                                                                                                                                                                                                                                                                                                                                                                                                                                                                                                                                                                                                                                                                                                                                                                                                                                                                                                                                                                                                                                                                                                                                                                                                                                                                                                                                                                                                                                                                                                                                                                                                                                                                                                                                                                                                                                                                                                                                                   |  |
|----------------|----------------------------------------------------------------------------------------|------------------------------------------------------------------------------------------------------------------------------------------------------------------------------------------------------------------------------------------------------------------------------------------------------------------------------------------------------------------------------------------------------------------------------------------------------------------------------------------------------------------------------------------------------------------------------------------------------------------------------------------------------------------------------------------------------------------------------------------------------------------------------------------------------------------------------------------------------------------------------------------------------------------------------------------------------------------------------------------------------------------------------------------------------------------------------------------------------------------------------------------------------------------------------------------------------------------------------------------------------------------------------------------------------------------------------------------------------------------------------------------------------------------------------------------------------------------------------------------------------------------------------------------------------------------------------------------------------------------------------------------------------------------------------------------------------------------------------------------------------------------------------------------------------------------------------------------------------------------------------------------------------------------------------------------------------------------------------|--|
| agriculture    | Another word for farming. The growing and harvesting of crops and/or breeding animals. | <ul> <li>Title</li> <li>Labels/annotations</li> <li>Simple lines</li> </ul>                                                                                                                                                                                                                                                                                                                                                                                                                                                                                                                                                                                                                                                                                                                                                                                                                                                                                                                                                                                                                                                                                                                                                                                                                                                                                                                                                                                                                                                                                                                                                                                                                                                                                                                                                                                                                                                                                                  |  |
| counties       | Areas that countries or states are divided into.                                       | <ul> <li>Enough detail to give a rough idea</li> <li>A 'not to scale' note</li> <li>A north arrow</li> </ul>                                                                                                                                                                                                                                                                                                                                                                                                                                                                                                                                                                                                                                                                                                                                                                                                                                                                                                                                                                                                                                                                                                                                                                                                                                                                                                                                                                                                                                                                                                                                                                                                                                                                                                                                                                                                                                                                 |  |
| recreation     | An activity done for pleasure<br>e.g. playing golf, hiking.                            | Key                                                                                                                                                                                                                                                                                                                                                                                                                                                                                                                                                                                                                                                                                                                                                                                                                                                                                                                                                                                                                                                                                                                                                                                                                                                                                                                                                                                                                                                                                                                                                                                                                                                                                                                                                                                                                                                                                                                                                                          |  |
| retail         | Shops where people can<br>buy items.                                                   | <ul> <li>Maps often use symbols to represent things.</li> <li>The key explains what the symbol shows.</li> <li>The key multimed for the symbol shows.</li> <li>The key explains what the symbol shows.</li> <li>The key explains</li></ul> |  |
| rural          | Countryside or farmland.                                                               |                                                                                                                                                                                                                                                                                                                                                                                                                                                                                                                                                                                                                                                                                                                                                                                                                                                                                                                                                                                                                                                                                                                                                                                                                                                                                                                                                                                                                                                                                                                                                                                                                                                                                                                                                                                                                                                                                                                                                                              |  |
| symbol         | Pictures or icons.                                                                     |                                                                                                                                                                                                                                                                                                                                                                                                                                                                                                                                                                                                                                                                                                                                                                                                                                                                                                                                                                                                                                                                                                                                                                                                                                                                                                                                                                                                                                                                                                                                                                                                                                                                                                                                                                                                                                                                                                                                                                              |  |
| urban          | Towns and cities.                                                                      |                                                                                                                                                                                                                                                                                                                                                                                                                                                                                                                                                                                                                                                                                                                                                                                                                                                                                                                                                                                                                                                                                                                                                                                                                                                                                                                                                                                                                                                                                                                                                                                                                                                                                                                                                                                                                                                                                                                                                                              |  |